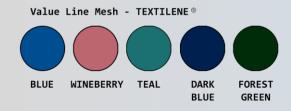

| Ordering Options                 |  |
|----------------------------------|--|
| VL SC17 P FR                     |  |
| Specify backrest color selection |  |

## **Features**

- 3" durable twin wheel casters, all locking
- Clip-on seat lifts and can be removed for cleaning
- Extra support mesh backrest, available in 5 Textilene® colors
- Removeable pail with lid
- Slideout footrest for added safety