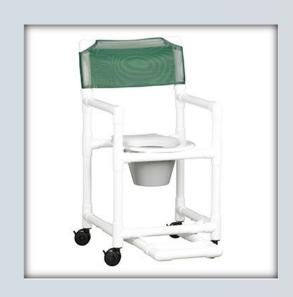

## **Value Line Shower Chair w/ Footrest**

| Technical Data    |         |
|-------------------|---------|
| Height:           | 39.5"   |
| Width:            | 20.5"   |
| Depth:            | 23"     |
| Weight:           | 25 lbs  |
| Seat Height:      | 21"     |
| Clearance:        | 18"     |
| Between the arms: | 17.25"  |
| Weight Capacity:  | 300 lbs |
| Ship Weight       | 27 lbs  |
| Shipping Method   | Parcel  |

## **Features**

- 3" durable twin wheel casters, all locking
- Clip-on seat lifts and can be removed for cleaning
- Extra support mesh backrest, available in 5 Textilene® colors
- Removeable pail with lid
- Slideout footrest for added safety